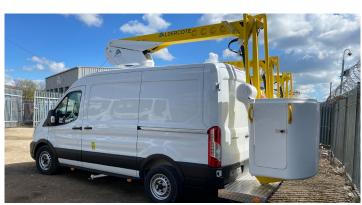

## MOUNTED ON A FORD TRANSIT 3.5T GVW L2 H2 RWD.

## **FEATURES**

- E-Drive our self-charging hybrid electric system
- CAN bus control system with remote connectivity
- 'Fit and forget' bushes no greasing required
- Operator feedback for fault diagnostics
- Ergonomic curved basket for greater space
- Insulated harness anchors for low voltage protection
- Auxiliary electric power pack in case of main pump failure
- Ground controller with 5m of wander lead.

... Other options available on request.

| Max. lateral outreach 230kg | 6.5m                   |
|-----------------------------|------------------------|
| Max. lateral outreach 120kg | 8.7m                   |
| Max. lateral outreach 100kg | 8.9m                   |
| Tail swing                  | Inside vehicle mirrors |
| Control type                | Digital                |