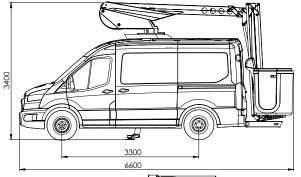

## MOUNTED ON A FORD TRANSIT 3.5T GVW L2 H2 RWD.

... Other options available on request.

| Max. lateral outreach 230kg | 6.5m                   |
|-----------------------------|------------------------|
| Max. lateral outreach 120kg | 8.7m                   |
| Max. lateral outreach 100kg | 8.9m                   |
| Tail swing                  | Inside vehicle mirrors |
| Control type                | Digital                |

Gross payload Indicative of standard platform, no 280kg options

Net payload
Indicative of 2 persons in vehicle