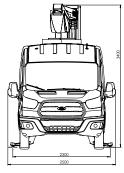

## MOUNTED ON A FORD TRANSIT 3.5T GVW L2 H2 RWD.

... Other options available on request.

| Max. lateral outreach 230kg | 6.5m                   |
|-----------------------------|------------------------|
| Max. lateral outreach 120kg | 8.7m                   |
| Max. lateral outreach 100kg | 8.9m                   |
| Tail swing                  | Inside vehicle mirrors |
| Control type                | Digital                |